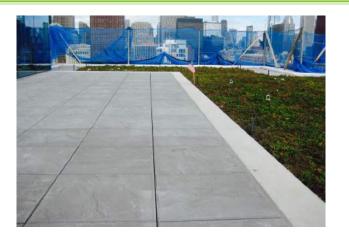

#### **PAVERS**

Rooftop terraces allow users to access and utilize the rooftop space. Hardscape terraces are typically installed in conjunction with green roofs to create usable green space.

### DESIGN PROFILE: SKYDECK DESIGN EXAMPLES