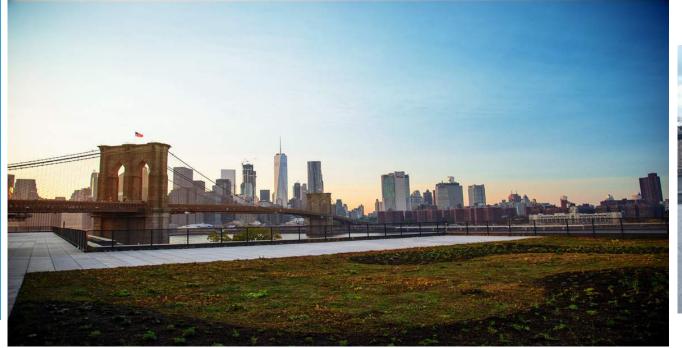

# PROJECT PROFILE: EMPIRE STORES BROOKLYN, NY

#### LOCATION:

55 Water Street Brooklyn, New York

#### DESIGN:

Green Roof and Patio manufactured and installed by SkyDeck USA. Native Plant Selection and Design to maximize environmental benefits and stormwater management.

#### MATERIALS:

- 40,000 SF of Green Roof (drainage layer, subsurface irrigation, engineered media, vegetation)
- 40,000 SF of SkyTerrace Pavers (Standard & Custom Aggregate)
- SkyJack Adjustable Pedestals
- 7 Custom Steel Planters with Wood Benches designed, built and installed by skydeck usa
- 126 custom pre-cast stairs

#### INSTALLATION

Design Consultation, Installation, and Project Management by SkyDeck USA