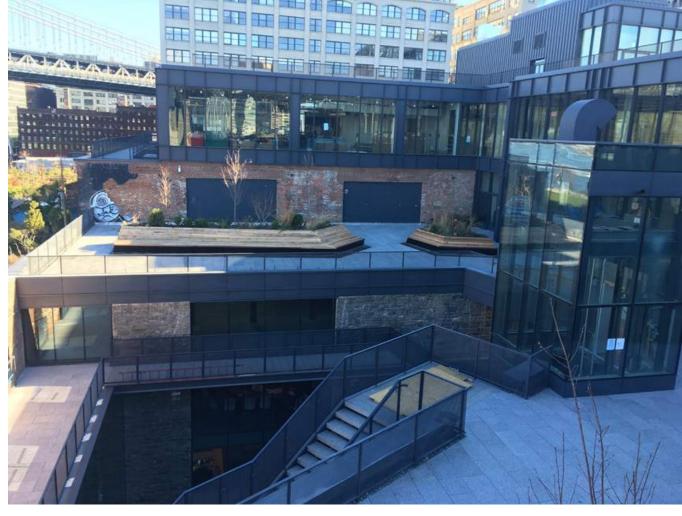

## PROJECT PROFILE: DUCHARME PLACE DETROIT, MI

#### LOCATION:

1544 East Lafayette Ave. Detroit, MI

#### DESIGN:

Green Roof and Pavers consulting by SkyDeck USA. Mixture of Pre-Grown Sedum, Turf Grass, and Native grass species.