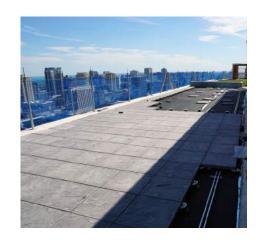

#### **PAVERS**

Rooftop terraces allow users to access and utilize the rooftop space. Hardscape terraces are typically installed in conjunction with green roofs to create usable green space.

#### PEDESTALS

Pedestals provide support and leveling capabilities for all of our rooftop material (pavers, planters, green roofs...).