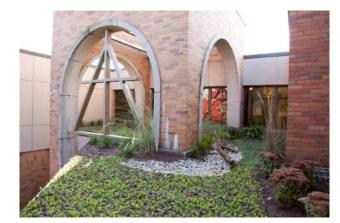

### DESIGN PROFILE: SKYDECK DESIGN EXAMPLES

#### DESIGN:

SKYDECK PROVIDES PROFESSIONAL DESIGN SERVICES AND CONSULTATION FOR ALL THEIR GREEN ROOF AND GREEN WALL PROJECTS. THIS CAN RANGE FROM CONCEPTUAL DESIGN ALL THE WAY TO CONSTRUCTION DOCUMENTS. ALL GREEN ROOF AND GREEN WALL PROJECTS PRESENT A UNIQUE SCOPE OF WORK AND REQUIRE PROFESSIONAL DESIGNERS TO ANALYZE THE BEST APPROACH AND MATERIALS NEEDED FOR THE SPECIFIC PROJECT. SKYDECK HAS BEEN INVOLVED IN MANY PROJECTS THROUGHOUT THE COUNTRY WITH OUR EXPERTISE BEING RELIED UPON FROM THE INTIAL DESIGN TO THE FINAL INSTALLATION OF THE PROJECT.