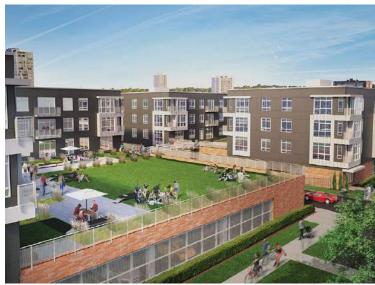

### DESIGN PROFILE: SKYDECK DESIGN EXAMPLES

#### DESIGN:

SKYDECK PROVIDES PROFESSIONAL DESIGN SERVICES AND CONSULTATION FOR ALL THEIR GREEN ROOF AND GREEN WALL PROJECTS. THIS CAN RANGE FROM CONCEPTUAL DESIGN ALL THE WAY TO CONSTRUCTION DOCUMENTS. ALL GREEN ROOF AND GREEN WALL PROJECTS PRESENT A UNIQUE SCOPE OF WORK AND REQUIRE PROFESSIONAL DESIGNERS TO ANALYZE THE BEST APPROACH AND MATERIALS NEEDED FOR THE SPECIFIC PROJECT. SKYDECK HAS BEEN INVOLVED IN MANY PROJECTS THROUGHOUT THE COUNTRY WITH OUR EXPERTISE BEING RELIED UPON FROM THE INTIAL DESIGN TO THE FINAL INSTALLATION OF THE PROJECT.