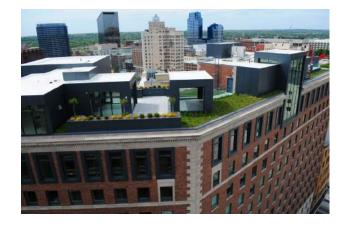

#### **GREEN ROOFS**

Green Roofs provide many environmental benefits and transform an unused space into a functional and aesthetically pleasing ecosystem.

#### GREEN ROOF DESIGN: