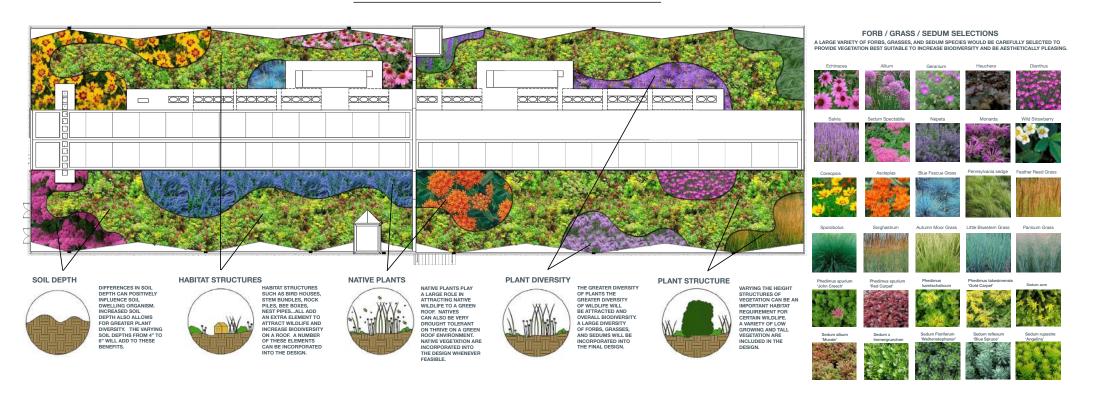

### DESIGN PROFILE: SKYDECK DESIGN EXAMPLES

#### DESIGN:

SKYDECK PROVIDES PROFESSIONAL DESIGN SERVICES AND CONSULTATION FOR ALL THEIR GREEN ROOF AND GREEN WALL PROJECTS. THIS CAN RANGE FROM CONCEPTUAL DESIGN ALL THE WAY TO CONSTRUCTION DOCUMENTS. ALL GREEN ROOF AND GREEN WALL PROJECTS PRESENT A UNIQUE SCOPE OF WORK AND REQUIRE PROFESSIONAL DESIGNERS TO ANALYZE THE BEST APPROACH AND MATERIALS NEEDED FOR THE SPECIFIC PROJECT. SKYDECK HAS BEEN INVOLVED IN MANY PROJECTS THROUGHOUT THE COUNTRY WITH OUR EXPERTISE BEING RELIED UPON FROM THE INTIAL DESIGN TO THE FINAL INSTALLATION OF THE PROJECT.

#### GREEN ROOF DESIGN: