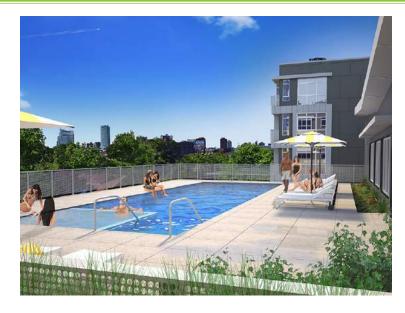

### DESIGN PROFILE: SKYDECK DESIGN EXAMPLES

#### DESIGN:

SKYDECK PROVIDES PROFESSIONAL DESIGN SERVICES AND CONSULTATION FOR ALL THEIR GREEN ROOF AND GREEN WALL PROJECTS. THIS CAN RANGE FROM CONCEPTUAL DESIGN ALL THE WAY TO CONSTRUCTION DOCUMENTS. ALL GREEN ROOF AND GREEN WALL PROJECTS PRESENT A UNIQUE SCOPE OF WORK AND REQUIRE PROFESSIONAL DESIGNERS TO ANALYZE THE BEST APPROACH AND MATERIALS NEEDED FOR THE SPECIFIC PROJECT. SKYDECK HAS BEEN INVOLVED IN MANY PROJECTS THROUGHOUT THE COUNTRY WITH OUR EXPERTISE BEING RELIED UPON FROM THE INTIAL DESIGN TO THE FINAL INSTALLATION OF THE PROJECT.