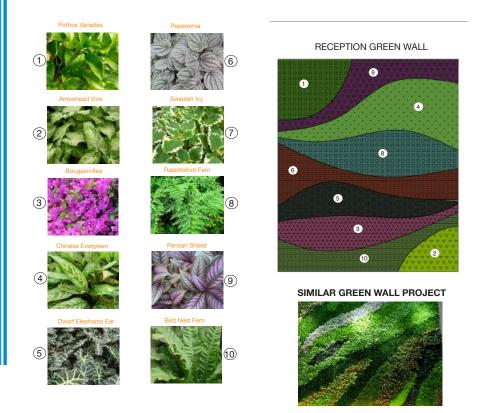

form a space with deeper soil media, wider variety of vegetation, and artistic styles.

• DESIGN









LOGISTICS



INSTALLATION













### DESIGN PROFILE: SKYDECK DESIGN EXAMPLES

#### DESIGN:

SKYDECK PROVIDES PROFESSIONAL DESIGN SERVICES AND CONSULTATION FOR ALL THEIR GREEN ROOF AND GREEN WALL PROJECTS. THIS CAN RANGE FROM CONCEPTUAL DESIGN ALL THE WAY TO CONSTRUCTION DOCUMENTS. ALL GREEN ROOF AND GREEN WALL PROJECTS PRESENT A UNIQUE SCOPE OF WORK AND REQUIRE PROFESSIONAL DESIGNERS TO ANALYZE THE BEST APPROACH AND MATERIALS NEEDED FOR THE SPECIFIC PROJECT. SKYDECK HAS BEEN INVOLVED IN MANY PROJECTS THROUGHOUT THE COUNTRY WITH OUR EXPERTISE BEING RELIED UPON FROM THE INTIAL DESIGN TO THE FINAL INSTALLATION OF THE PROJECT.

#### GREEN ROOF DESIGN:



#### **GREEN WALL DESIGN:**



#### GREEN ROOF DESIGN:





# PROJECT PROFILE: EMPIRE STORES BROOKLYN, NY

#### LOCATION:

55 Water Street Brooklyn, New York

#### DESIGN:

Green Roof and Patio manufactured and installed by SkyDeck USA. Native Plant Selection and Design to maximize environmental benefits and stormwater management.

#### MATERIALS:

- 40,000 SF of Green Roof (drainage layer, subsurface irrigation, engineered media, vegetation)
- 40,000 SF of SkyTerrace Pavers (Standard & Custom Aggregate)
- SkyJack Adjustable Pedestals
- 7 Custom Steel Planters with Wood Benches designed, built and installed by skydeck usa
- 126 custom pre-cast stairs

#### INSTALLATION

Design Consultation, Installation, and Project Management by SkyDeck USA

#### REFERENCES

Jeremy Frenkel HK Organization LLC 141 Fifth Avenue New Yor