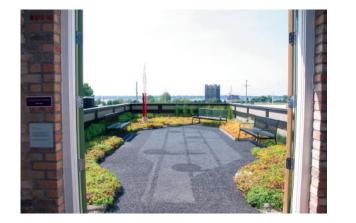

#### **PAVERS**

Rooftop terraces allow users to access and utilize the rooftop space. Hardscape terraces are typically installed in conjunction with green roofs to create usable green space.

#### PEDESTALS

Pedestals provide support and leveling capabilities for all of our rooftop material (pavers, planters, green roofs...).