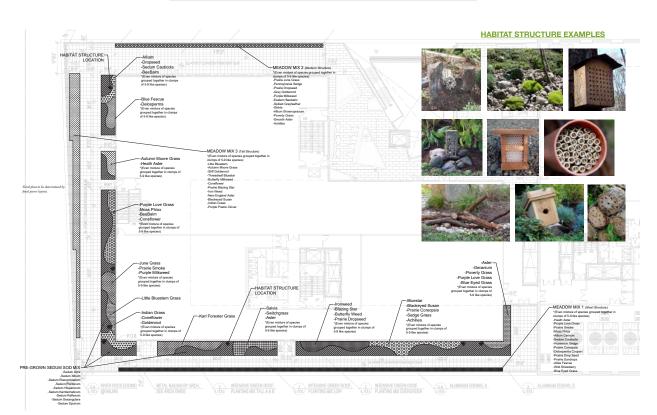

il media, wider variety of vegetation, and artistic styles.

• DESIGN









LOGISTICS



INSTALLATION













### DESIGN PROFILE: SKYDECK DESIGN EXAMPLES

#### DESIGN:

SKYDECK PROVIDES PROFESSIONAL DESIGN SERVICES AND CONSULTATION FOR ALL THEIR GREEN ROOF AND GREEN WALL PROJECTS. THIS CAN RANGE FROM CONCEPTUAL DESIGN ALL THE WAY TO CONSTRUCTION DOCUMENTS. ALL GREEN ROOF AND GREEN WALL PROJECTS PRESENT A UNIQUE SCOPE OF WORK AND REQUIRE PROFESSIONAL DESIGNERS TO ANALYZE THE BEST APPROACH AND MATERIALS NEEDED FOR THE SPECIFIC PROJECT. SKYDECK HAS BEEN INVOLVED IN MANY PROJECTS THROUGHOUT THE COUNTRY WITH OUR EXPERTISE BEING RELIED UPON FROM THE INTIAL DESIGN TO THE FINAL INSTALLATION OF THE PROJECT.

#### GREEN ROOF DESIGN:



#### **GREEN WALL DESIGN:**



#### GREEN ROOF DESIGN:





# PROJECT PROFILE: EMPIRE STORES BROOKLYN, NY

#### LOCATION:

55 Water Street Brooklyn, New York

#### DESIGN:

Green Roof and Patio manufactured and installed by SkyDeck USA. Native Plant Selection and Design to maximize environmental benefits and stormwater management.

#### MATERIALS:

- 40,000 SF of Green Roof (drainage layer, subsurface irrigation, engineered media, vegetation)
- 40,000 SF of SkyTerrace Pavers (Standard & Custom Aggregate)
- SkyJack Adjustable Pedestals
- 7 Custom Steel Planters with Wood Benches designed, built and installed by skydeck usa
- 126 custom pre-cast stairs

#### INSTALLATION

Design Consultation, Installation, and Project Management by SkyDeck USA

#### REFERENCES

Jeremy Frenkel HK Organization LLC 141 Fifth Avenue New York, NY 212.726.0737

**Proje