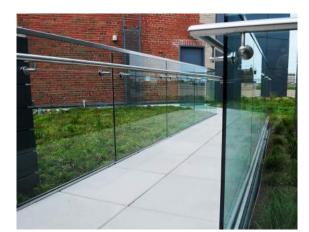

#### **PAVERS**

Rooftop terraces allow users to access and utilize the rooftop space. Hardscape terraces are typically installed in conjunction with green roofs to create usable green space.

#### PEDESTALS

Pedestals provide support and leveling capabilities for all of our rooftop material (pavers, planters, green roofs...).