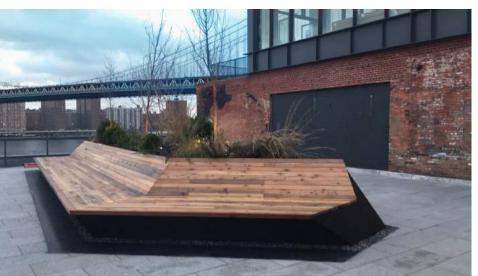

# PROJECT PROFILE: EMPIRE STORES BROOKLYN, NY

#### MATERIALS:

- 40,000 SF of Green Roof (drainage layer, subsurface irrigation, engineered media, vegetation)
- 40,000 SF of SkyTerrace Pavers (Standard & Custom Aggregate)
- SkyJack Adjustable Pedestals
- 7 Custom Steel Planters with Wood Benches designed, built and installed by skydeck usa
- 126 custom pre-cast stairs