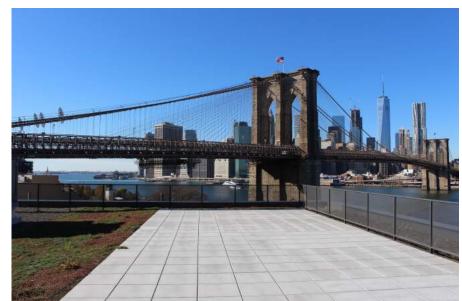

# PROJECT PROFILE: EMPIRE STORES BROOKLYN, NY

#### LOCATION:

55 Water Street Brooklyn, New York

#### DESIGN:

Green Roof and Patio manufactured and installed by SkyDeck USA. Native Plant Selection and Design to maximize environmental benefits and stormwater management.

#### MATERIALS:

- 40,000 SF of Green Roof (drainage layer, subsurface irrigation, engineered media, vegetation)
- 40,000 SF of SkyTerrace Pavers (Standard & Custom Aggregate)
- SkyJack Adjustable Pedestals
- 7 Custom Steel Planters with Wood Benches designed, built and installed by skydeck usa
- 126 custom pre-cast stairs