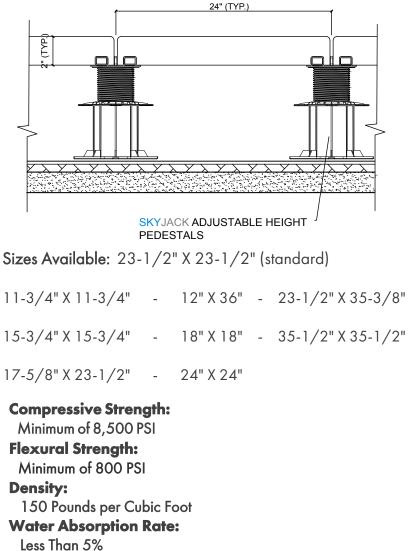

## Intended Uses:

SKYWALK architectural pavers are intended for creating beautiful rooftop patios, accommodating the unique needs of any project. Whether you require ADA-compliant pavers, LEED-certified pavers, solar ballast pavers or drain pavers, we design them all to meet your specific needs.

## Manufacturing Process:

SKYWALK pavers are compressed with 460 tons of pressure utilizing a European hydraulic press that eliminates excess water and air. Precision molds ensure uniform size and texture, while allowing for a wide variety of sizes, colors and aggregates.

## **Standard Application:**

Freeze/Thaw:

No More Than 1% Loss of Dry Weight

ceagan@skydeckusa.com www.skydeckusa.com