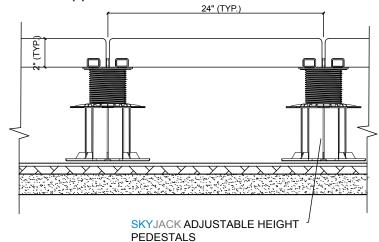

#### Standard Application:

**Sizes Available:** 23-1/2" X 23-1/2" (standard)

 $11-3/4" \ X \ 11-3/4" - 12" \ X \ 36" - 23-1/2" \ X \ 35-3/8"$ 

15-3/4" X 15-3/4" - 18" X 18" - 35-1/2" X 35-1/2"

17-5/8" X 23-1/2" - 24" X 24"