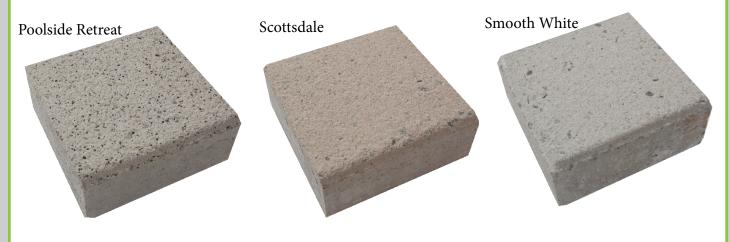

### **Custom Paver Options**

**Tier 4: Custom Color Aggregates** 

skydeck usa can make custom paver colors and sizes for any project.

\*\*These are some examples of custom colors and aggregates we have made. But, the possibilities are endless. Custom sizes are also available.