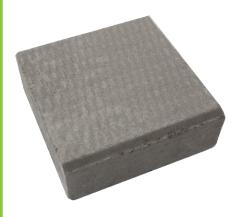

#### Intended Uses:

SKYTERRACE architectural pavers are intended for creating beautiful rooftop patios, accommodating the unique needs of any project. Whether you require ADA-compliant pavers, LEED-certified pavers, solar ballast pavers or drain pavers, we design them all to meet your specific needs.

#### Manufacturing Process:

SKYTERRACE pavers are compressed with 460 tons of pressure utilizing a European hydraulic press that eliminates excess water and air. Precision molds ensure uniform size and texture, while allowing for a wide variety of sizes, colors and aggregates.

#### Standard Application:

**Sizes Available:** 23-1/2" X 23-1/2" (standard)

 $11-3/4" \ X \ 11-3/4" - 12" \ X \ 36" - 23-1/2" \ X \ 35-3/8"$ 

15-3/4" X 15-3/4" - 18" X 18" - 35-1/2" X 35-1/2"

17-5/8" X 23-1/2" - 24" X 24"