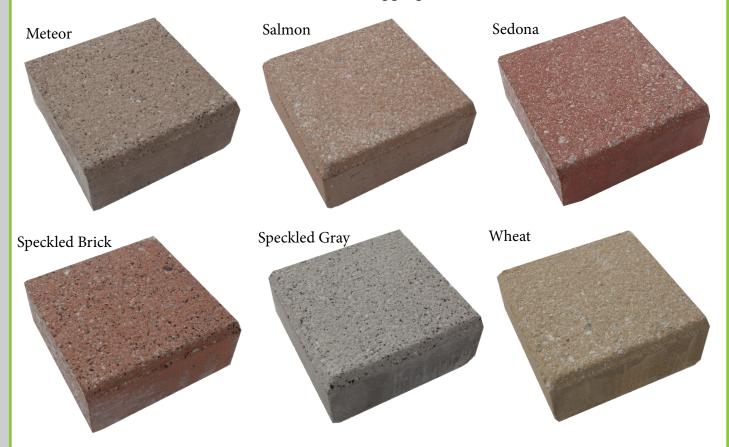

### skydeck — usa —

Tier 2 Continued: Standard Color Aggregates -  $23.5'' \times 23.5''$ 

Tier 3: Custom Color Aggregates  $-23.5'' \times 23.5''$ 

### **Custom Paver Options**

**Tier 4: Custom Color Aggregates** 

skydeck usa can make custom paver colors and sizes for any project.

\*\*These are some examples of custom colors and aggregates we have made. But, the possibilities are endless. Custom sizes are also available.