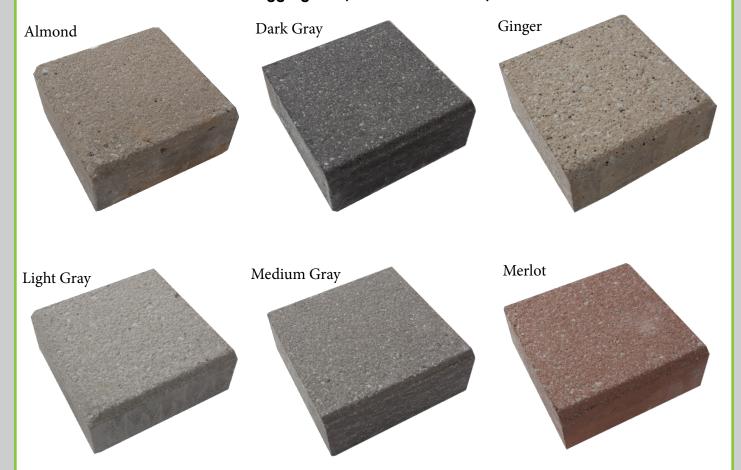

# skyterrace paver system

**Paver Options** 

Tier 1: Diamond Cut Standard Gray - 23.5" x 23.5"

Tier 2: Standard Color Aggregates (12 colors available) -  $23.5'' \times 23.5''$ 

### skydeck — usa —

Tier 2 Continued: Standard Color Aggregates -  $23.5'' \times 23.5''$ 

Tier 3: Custom Color Aggregates  $-23.5'' \times 23.5''$ 