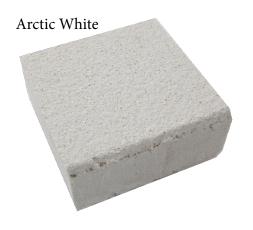

### skyterrace paver system

### **Custom Paver Options**

**Tier 4: Custom Color Aggregates** 

skydeck usa can make custom paver colors and sizes for any project.

\*\*These are some examples of custom colors and aggregates we have made. But, the possibilities are endless. Custom sizes are also available.