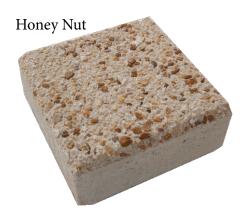

### skyterrace paver system

### **Custom Paver Options**

**Tier 4: Custom Color Aggregates** 

skydeck usa can make custom paver colors and sizes for any project.

\*\*These are some examples of custom colors and aggregates we have made. But, the possibilities are endless. Custom sizes are also available.