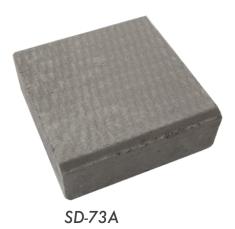

# — USa — skywalk paver system

**Paver Options** 

Tier 1: Diamond Cut Standard Gray

**Tier 2: Stand Color Aggregates** 

### **Paver Options**