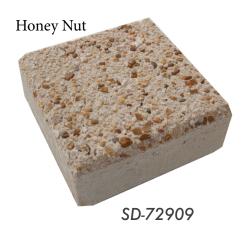

# skydeck

# — USa — skywalk paver system

**Paver Options** 

Tier 1: Diamond Cut Standard Gray



**Tier 2: Stand Color Aggregates** 





## skywalk paver system

### **Paver Options**





### skywalk paver system

#### **Custom Paver Options**



#### **Tier 4: Custom Color Aggregates**

skydeck usa can make custom paver colors and sizes for any project.





\*\*These are some examples of custom colors and aggregates we have made. But, the possibilities are endless. Custom sizes are also available.

| PAVER SIZE AND THICKNESS OPTIONS |           |         |
|----------------------------------|-----------|---------|
| SIZE                             | THICKNESS |         |
| ACTUAL SIZE                      | MINIMUM   | MAXIMUM |
| 11-3/4" X 11-3/4"                | 1-1/4"    | 3"      |
| 11-3/4" X 23-1/2"                | 1-1/4"    | 3"      |
| 11-3/4" X 36"                    | 1-1/2"    | 3"      |
| 12" X 36"                        | 1-1/2"    | 3"      |
| 14-1/2" X 14-1/2"                | 1-1/2"    | 3"      |
| 14-5/8" X 29-5/8"                | 1-1/2"    | 3"      |
| 15-3/4" X 15-3/4"                | 1-1/2"    | 3"      |
| 15-