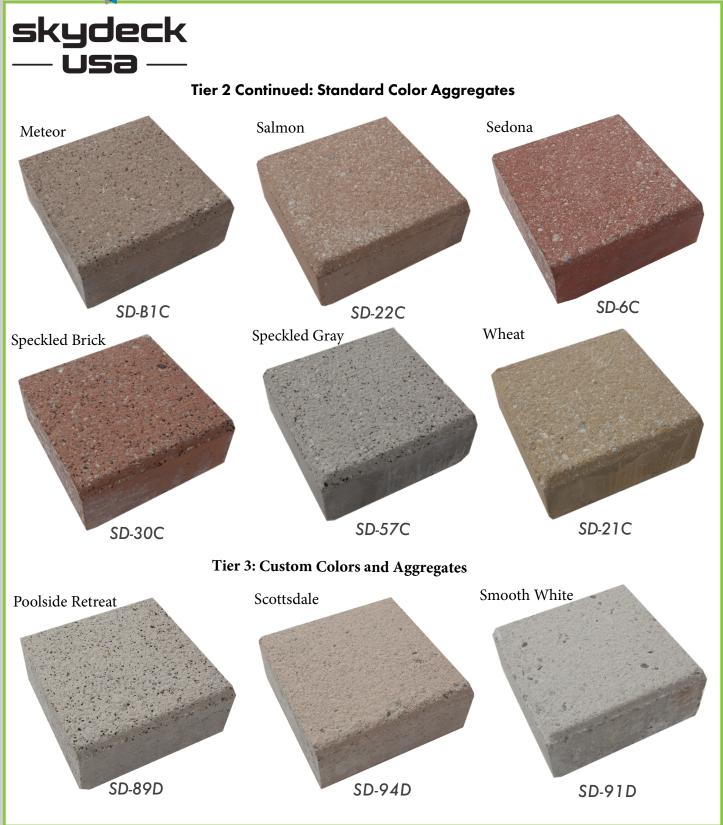

#### **Custom Paver Options**

#### **Tier 4: Custom Color Aggregates**

skydeck usa can make custom paver colors and sizes for any project.

\*\*These are some examples of custom colors and aggregates we have made. But, the possibilities are endless. Custom sizes are also available.