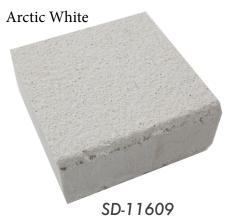

#### **Custom Paver Options**

#### **Tier 4: Custom Color Aggregates**

skydeck usa can make custom paver colors and sizes for any project.

\*\*These are some examples of custom colors and aggregates we have made. But, the possibilities are endless. Custom sizes are also available.