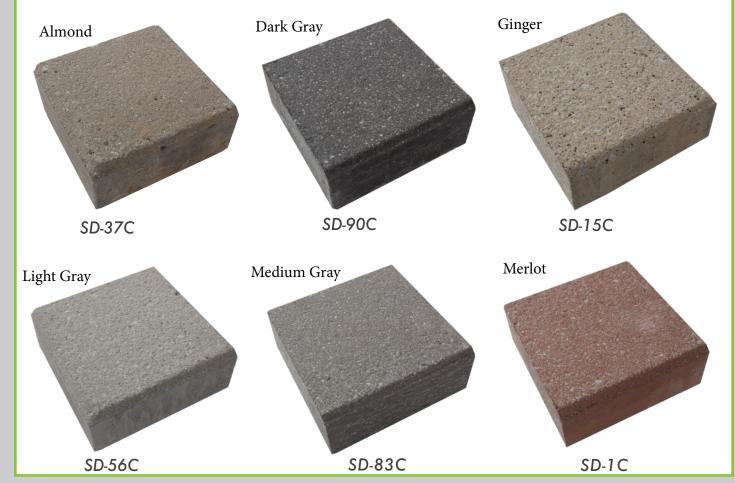

# — USa — skywalk paver system

**Paver Options** 

Tier 1: Diamond Cut Standard Gray

**Tier 2: Stand Color Aggregates** 

### **Paver Options**