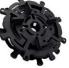

# SKYJACK adjustable pedestal system by skydeck usa

- 1 wide, stable base
- 2 screw ring for height adjustment
- 3 head with screw
- 4 removable spacer tabs

Material: Fully Recyclable High Density Copolymer Poly Propylene (HDCPP)