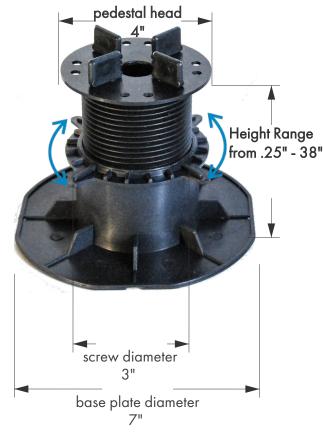

# SKYJACK adjustable pedestal system by skydeck usa

- 1 wide, stable base
- 2 screw ring for height adjustment
- 3 head with screw
- 4 removable spacer tabs

Material: Fully Recyclable High Density Copolymer Poly Propylene (HDCPP)

### **Atmospheric Conditions:**

Resistant to UV Radiance, Aging and Decay

SD00 Stackable Pedestal - .25"

SD0.5 Adjustable Pedestal - .6" -

SD01 Adjustable Pedestal - 1.2" -1.75"

SD02 Adjustable Pedestal - 1.75" -2.75"

SD03 Adjustable Pedestal - 2.75" -4.75"

SDO4 Adjustable Pedestal - 4.75" -8.25"

SDXL Adjustable Pedestal - 5.9" - 13.75"

SD-EXT-XL 8" Extender