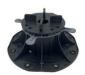

# SKYJACK adjustable pedestal system by skydeck usa

- 1 wide, stable base
- 2 screw ring for height adjustment
- 3 head with screw
- 4 removable spacer tabs

Material: Fully Recyclable High Density Copolymer Poly Propylene (HDCPP)