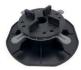

# SKYJACK adjustable pedestal system by skydeck usa

- 1 wide, stable base
- 2 screw ring for height adjustment
- 3 head with screw
- 4 removable spacer tabs

Material: Fully Recyclable High Density Copolymer Poly Propylene (HDCPP)