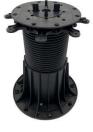

# SKYJACK adjustable pedestal system by skydeck usa

- 1 wide, stable base
- 2 screw ring for height adjustment
- 3 head with screw
- 4 removable spacer tabs

Material: Fully Recyclable High Density Copolymer Poly Propylene (HDCPP)