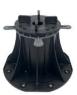

# SKYJACK adjustable pedestal system by skydeck usa

- 1 wide, stable base
- 2 screw ring for height adjustment
- 3 head with screw
- 4 removable spacer tabs

Material: Fully Recyclable High Density Copolymer Poly Propylene (HDCPP)