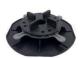

# SKYJACK adjustable pedestal system by skydeck usa

- 1 wide, stable base
- 2 screw ring for height adjustment
- 3 head with screw
- 4 removable spacer tabs

Material: Fully Recyclable High Density Copolymer Poly Propylene (HDCPP)