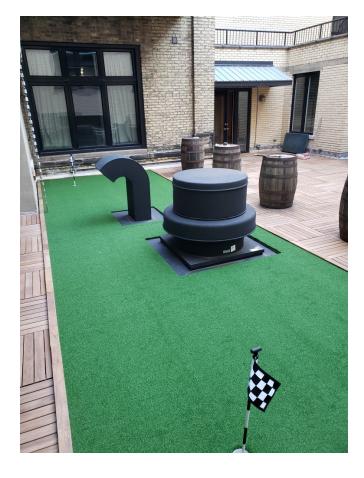

## **Skywalk Indoor/Outdoor Turf Rolls Can Be Used For:**

Pet Relief Areas Putting Greens Lawn Games Landscaping