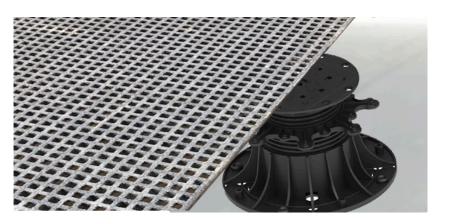

## skywalk turf installation on fiberglass grates

## **Technical Info About SkyWalk Fibergrates**

- Fiberglass reinforced plastic structural grating
- 1' Deep X 3/4" Top Mesh Made In The USA
- · Corrosion Resistant Lightweight
- Approximate Weight 3 lbs/sqft
- Load Bar Centers 1 ½"
- Load Bar width ¼"
- # of Load Bars/Ft. of Width 8
- Load Bearing dead weight 2300 lbs
- · ASTM Rated
- Partially recycled fiberglass content