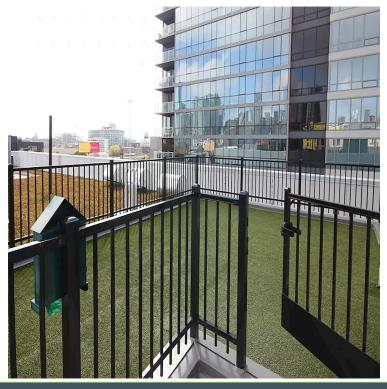

## **Skywalk Indoor/Outdoor Turf Rolls Can Be Used For:**

Pet Relief Areas Putting Greens Lawn Games Landscaping